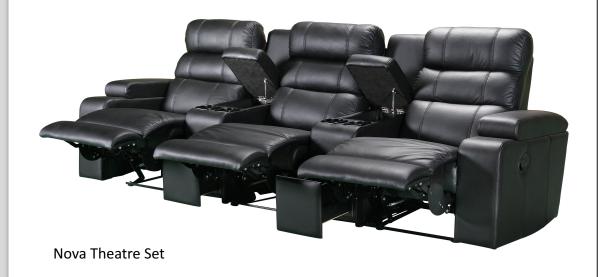

Choose between the wide selection of designs between high back or low back seatings, manual or automatic reclining seats, straight or wedge storage console box with an option of multiple cupholder colours and wooden table tops. No need to get up! Now everyone can keep their own giant bowl of popcorn or selected beverages within reach.

Theatre Collection