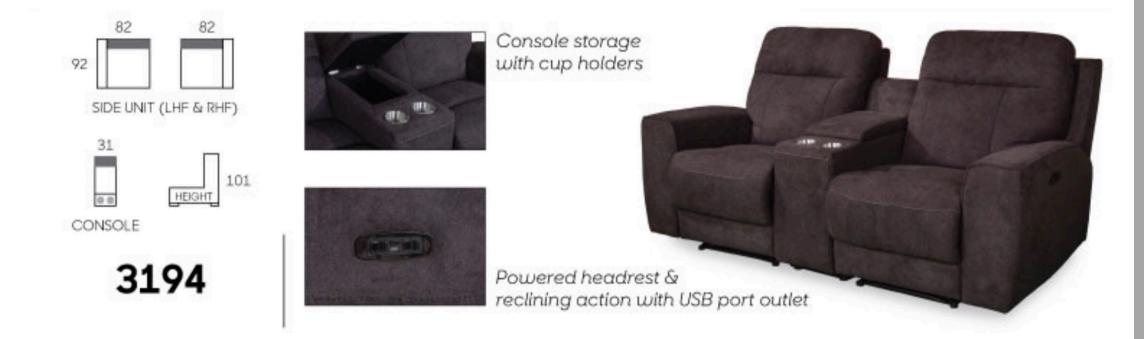

## Home Theater Seating Combination: Console & Wedge

## **Ascot 2 seater Theatre Set**

Avail in WMF standard leathers & fabrics or your own selection.

**Western Master** 

All models available manual or powered with USB port. Rechargeable battery pack option 200 cycles so you don't need to be plugged in. Price on application for your configuration choice. Add or reduce seats and consoles to customise.

Avail in WMF standard leathers & fabrics or your own selection.

All models available manual or powered with USB port. Rechargeable battery pack option 200 cycles so you don't need to be plugged in. Price on application for your configuration choice. Add or reduce seats and consoles to customise.