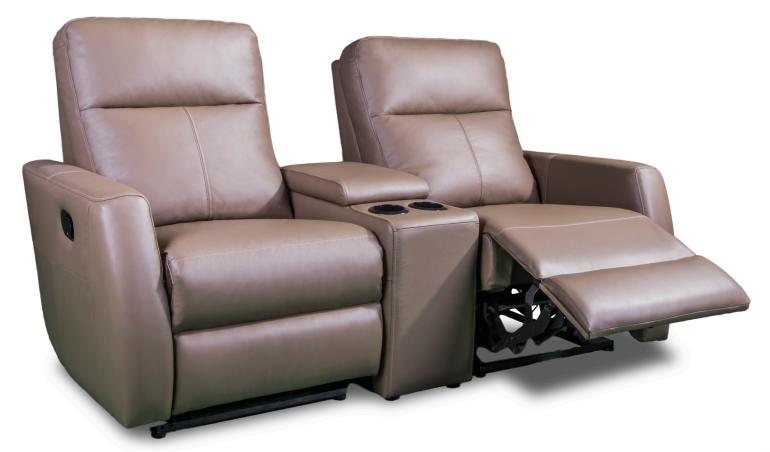

## **Ascot 2 seater Theatre Set**

Avail in WMF standard leathers & fabrics or your own selection.

**Western Master** 

All models available manual or powered with USB port. Rechargeable battery pack option 200 cycles so you don't need to be plugged in. Price on application for your configuration choice. Add or reduce seats and consoles to customise.