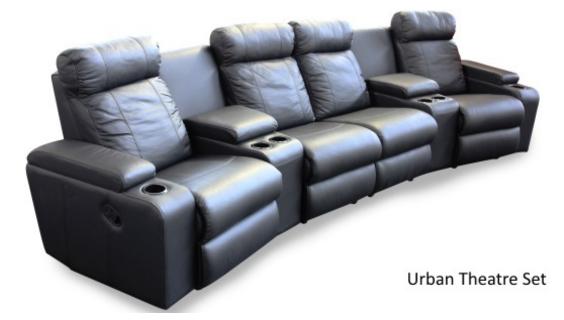

Choose between the wide selection of designs between high back or low back seatings, manual or automatic reclining seats, straight or wedge storage console box with an option of multiple cupholder colours and wooden table tops. No need to get up! Now everyone can keep their own giant bowl of popcorn or selected beverages within reach.

Theatre Collection