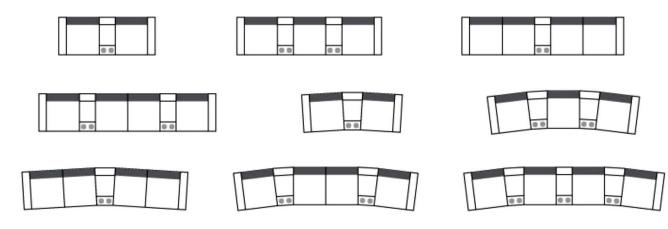

Choose between the wide selection of designs between high back or low back seatings, manual or automatic reclining seats, straight or wedge storage console box with an option of multiple cupholder colours and wooden table tops. No need to get up! Now everyone can keep their own giant bowl of popcorn or selected beverages within reach.

Theatre Collection



## Home Theater Seating Combination: Console & Wedge



## **Ascot 2 seater Theatre Set**



Avail in WMF standard leathers & fabrics or your own selection.

**Western Master** 

All models available manual or powered with USB port. Rechargeable battery pack option 200 cycles so you don't need to be plugged in. Price on application for your configuration choice. Add or reduce seats and consoles to customise.

- Furniture • est. 1975 -



#3187 North Beach

Avail in WMF standard leathers & fabrics or your own selection.

Western Master

Furniture • est. 1975

All models available manual or powered with USB port. Rechargeable battery pack option 200 cycles so you don't need to be plugged in. Price on application for your configuration choice. Add or reduce seats and consoles to customise.



Avail in WMF standard leathers & fabrics or your own