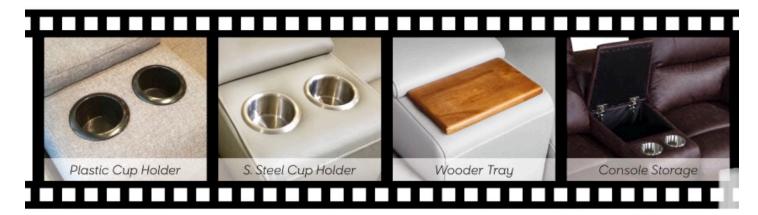

Choose between the wide selection of designs between high back or low back seatings, manual or automatic reclining seats, straight or wedge storage console box with an option of multiple cupholder colours and wooden table tops. No need to get up! Now everyone can keep their own giant bowl of popcorn or selected beverages within reach.