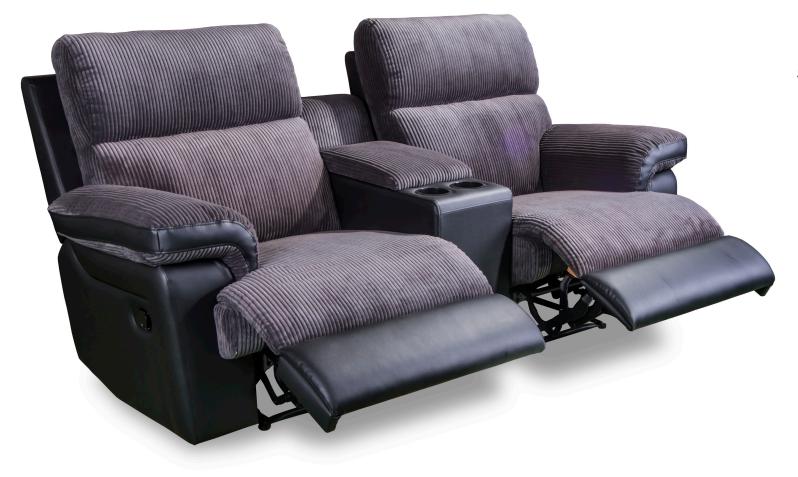

- Furniture • est. 1975 -

#3187 North Beach

Avail in WMF standard leathers & fabrics or your own selection.

Western Master

Furniture • est. 1975

All models available manual or powered with USB port. Rechargeable battery pack option 200 cycles so you don't need to be plugged in. Price on application for your configuration choice. Add or reduce seats and consoles to customise.